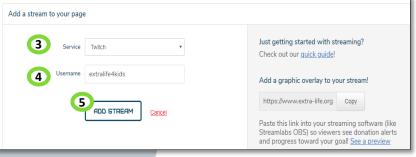

#### What's Next?

Once you have your device, streaming software/service and accounts setup, add your streaming username to your fundraising page in a few easy steps!

- 1. Select Your Page in the top navigation bar
- 2. Select **Add Stream** shown below your fundraising goal
- 3. Select the **service** from the dropdown
- 4. Add your **username** for the selected service
- 5. Select Add Stream