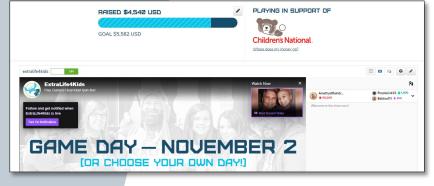

The page will refresh, and you will see your stream directly on your fundraising page! Your donors can interact and chat with you AND donate with ease!

Share the link to your fundraising page through social media, text messages, your chatbot and email. Check out these <u>fundraising tips!</u>

When you start streaming from your streaming software (Streamlabs OBS, OBS, Lightstream, XSplit) or console, your stream will appear on your fundraising page!