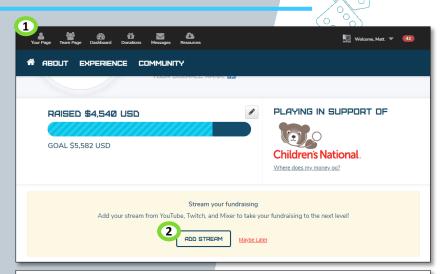

#### What's Next?

Once you have your device, streaming software/service and accounts setup, add your streaming username to your fundraising page in a few easy steps!

- 1. Select Your Page in the top navigation bar
- 2. Select **Add Stream** shown below your fundraising goal
- 3. Select the **service** from the dropdown
- 4. Add your **username** for the selected service
- 5. Select Add Stream